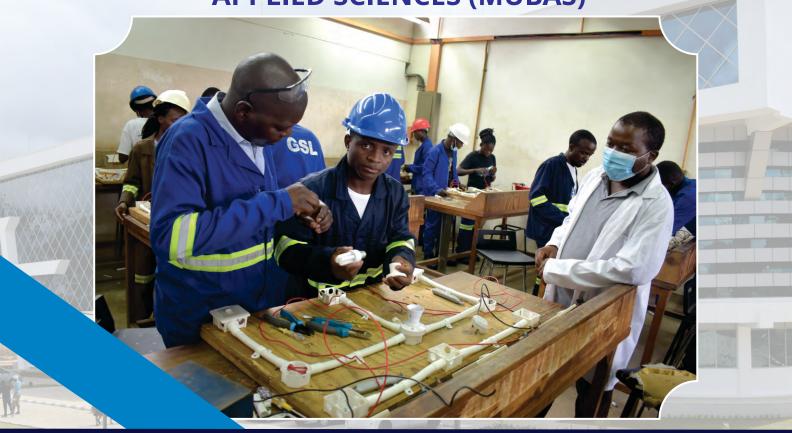

# ELECTRICAL ENGINEERING DEPARTMENT CERTIFICATE IN ELECTRICAL INSTALLATION

The Malawi University of Business and Applied Sciences (formerly known as The Polytechnic), through the Department of Electrical Engineering, is pleased to invite applications for a **4 month** course to take place at the University through Open and Distant Learning (ODeL). At the end of the course candidates will be awarded a **Certificate in Electrical Installation (CEI).** The programme will be done on-line except for practical sessions where candidates are required to come to the Campus in Blantyre. The course is non-residential and candidates will be required to make their own arrangements for meals and accommodation. The Department has noted that there is a gap in the electrical installation industry. Most employers struggle to get skilled artisan who can do a professional job. Thus the department of Electrical Engineering has developed course to improve skills in the following areas.

- a. Health and safety
- b. Fundamentals of Electrical Engineering
- c. Domestic Installation
- d. Industrial installation

Students will undergo an internship program where they will further enhance their practical skills.